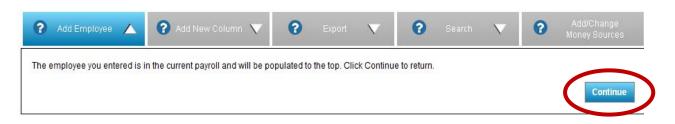

If the employee already exists in the remittance, you will be notified and can click 'continue' to go back to the remittance and that employee will be populated to the top of the list.

'Add a New Column' – Allows you to add new data columns to your remittance. These data fields will be pulled in to the remittance and populated with any information we have for your employees for those fields. You will not be able to remove required data columns. Be sure to click the close button in order to get back to editing the contributions.