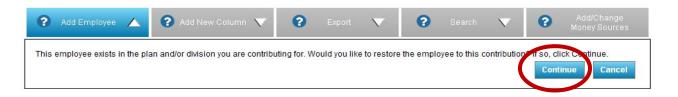

If the employee already exists in the plan, you will receive a message asking if you want to include them in this remittance. Click continue to include them or 'cancel' to go back to the previous screen.