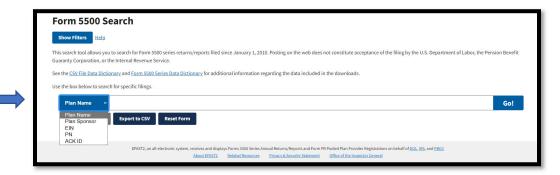

## View or Print Prior Form 5500 Electronic Filing

- 1. To view or print a prior electronic Form 5500/5500-SF go to www.efast.dol.gov
- 2. Click on Form 5500 Series Search

3. You can choose to search by Plan Name, Plan Sponsor, EIN, PN or ACK ID. If searching by Plan Name, the name entered must be exact. Enter the information and click Go!

4. All 5500/5500-SFs that have been electronically filed will populate under the search results. To obtain/print a copy, click on the download arrow next to the appropriate Plan Year needed.

|          | ↑ Plan Name | Plan Year |
|----------|-------------|-----------|
| <u>*</u> | ABC         | 2009      |
| <u>*</u> | ABC         | 2008      |
|          |             |           |