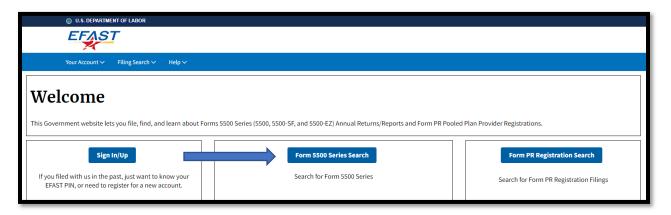

## View or Print Prior Form 5500 Electronic Filing

- 1. To view or print a prior electronic Form 5500/5500-SF go to www.efast.dol.gov
- 2. Click on Form 5500 Series Search

3. You can choose to search by Plan Name, Plan Sponsor, EIN, PN or ACK ID. If searching by Plan Name, the name entered must be exact. Enter the information and click Go!