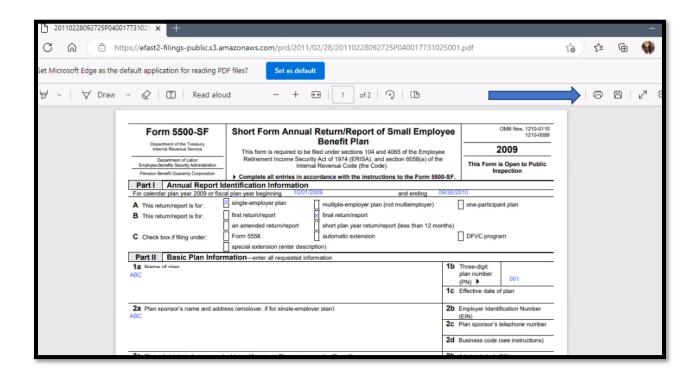

5. A copy of the filing will open in a new browser tab. You can now save and/or print the filing as needed from the top right corner.

If you have questions or problems with the website, you can call the EFAST2 Help Line at 1-866-GO-EFAST (1-866-463-3278).